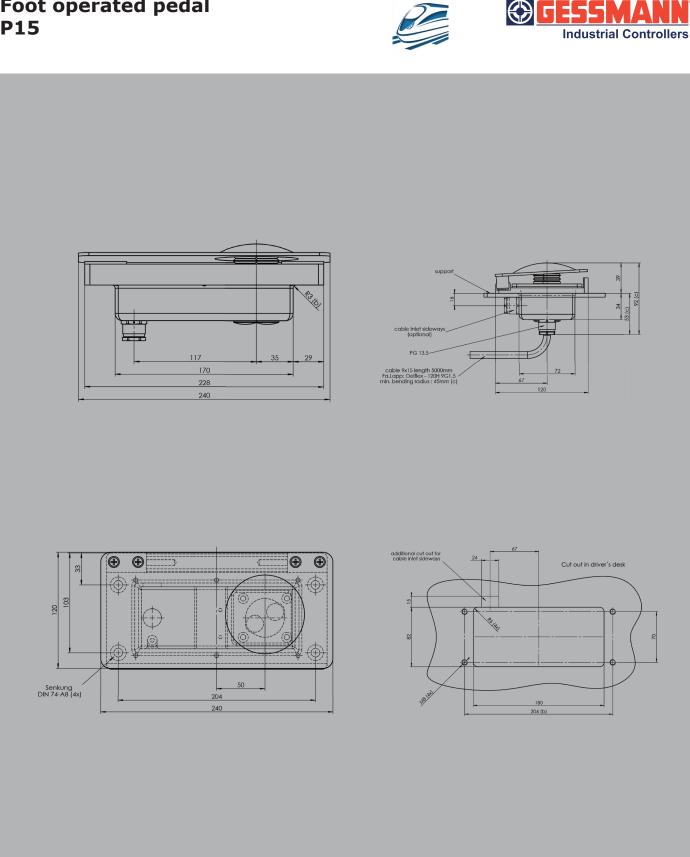

## Foot operated pedal P15

Gessmann's foot operated pedal P15 is specially designed for usage in railway applications.Their robust design which is based on the relevant standards EN-60077 and EN-50155 guarantees low life cycle costs and a maintainability over period of 35 years.

## **Technical data**

|               | Ambient temperature outside vehicle | -40°C to +50°C -> EN 50 155 Class<br>T1, T2, T3, TX         |       |    |   |     |
|---------------|-------------------------------------|-------------------------------------------------------------|-------|----|---|-----|
|               | Shock and vibration                 | According to EN 61373                                       |       |    |   |     |
|               | Isolation and Hhgh voltage test     | According to EN 50155                                       |       |    |   |     |
|               | Pollution degree                    | PD 3 according to EN 60077-1<br>(others on demand)          |       |    |   | 0   |
|               | Fire and smoke                      | Compliant to EN 45545 (others on de                         | mand) |    |   |     |
|               | Mechanical endurance                | 10 million operating cycles                                 |       |    |   |     |
|               | Electrical endurance                | Minimum operating cycle class C3/A3 according to EN 60077-2 | ple   |    |   |     |
|               |                                     |                                                             | P15   | C1 | I | C01 |
| 1             | Basic Unit                          |                                                             |       |    |   |     |
|               | Basic Unit                          | _                                                           |       |    |   |     |
|               | P15 Foot operated pedal             |                                                             |       |    |   |     |
|               |                                     |                                                             |       |    |   |     |
| Output Signal |                                     |                                                             |       |    |   |     |
|               | C1 1 Contact                        |                                                             |       |    |   |     |
|               | C2 2 Contacts                       |                                                             |       |    |   |     |

| Interfa                   | e                        |  |  |  |
|---------------------------|--------------------------|--|--|--|
| I1                        | Cable with connector*    |  |  |  |
| I2                        | Cable without connector* |  |  |  |
| *Customer specific lenght |                          |  |  |  |

|   | Cable outlet |             |  |
|---|--------------|-------------|--|
| ( | C01          | Left side   |  |
| ( | C02          | Bottom side |  |